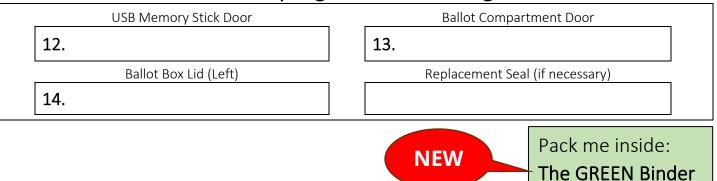

### **Tuesday Closing Seal Recordings**

- 12. USB Memory Stick Door
- 13. Ballot Box Lid (Left)
- 14. Ballot Compartment Door