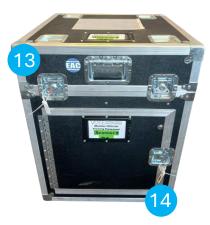

### **Tuesday Closing Seal Recordings**

- 12. USB Memory Stick Door
- 13. Ballot Box Lid (Left)
- 14. Ballot Compartment Door