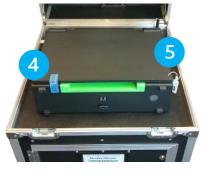

#### **Monday Night Seal Recordings**

- 1. Ballot Box Lid (Left) Beginning Seal
- 2. Ballot Box Lid (Right) Beginning Seal
- 3. Ballot Compartment Door Beginning Seal
- 4. Display Screen (DO NOT REMOVE)
- 5. Access Panel (DO NOT REMOVE)
- 6. Ballot Box Lid (Left) Closing Seal
- 7. Ballot Box Lid (Right) Closing Seal
- 8. Ballot Compartment Door Closing Seal