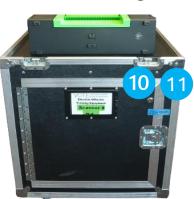

### **Tuesday Closing Seal Recordings**

- 12. USB Memory Stick Door
- 13. Ballot Box Lid (Left)
- 14. Ballot Compartment Door