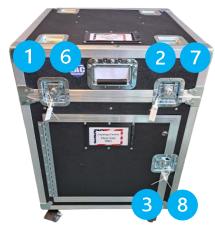

#### **Monday Night Seal Recordings**

- 1. Ballot Box Lid (Left) Beginning Seal
- 2. Ballot Box Lid (Right) Beginning Seal
- 3. Ballot Compartment Door Beginning Seal
- 4. Display Screen (DO NOT REMOVE)
- 5. Access Panel (DO NOT REMOVE)
- 6. Ballot Box Lid (Left) Closing Seal
- 7. Ballot Box Lid (Right) Closing Seal
- 8. Ballot Compartment Door Closing Seal