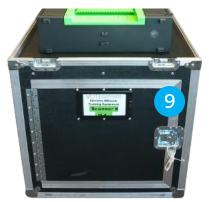

#### Tuesday Midday Seal Recordings

- 9. Ballot Compartment Door
- Ballot Compartment Door (10:00 a.m.)
  Ballot Compartment Door (2:00 p.m.)