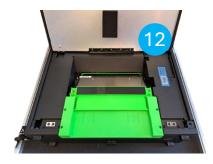

### **Tuesday Closing Seal Recordings**

- 12. USB Memory Stick Door
- 13. Ballot Box Lid (Left)
- 14. Ballot Compartment Door