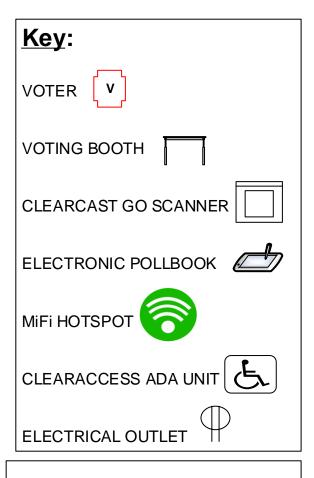

### **Staff and Equipment:**

- 19 Voting Booths
- 2 Clearcast Go Scanner
- 3 Electronic Pollbooks
- 1 MiFi Hotspot
- 1 ClearAccess ADA Unit

REVISED 03/06/23 JSC **ABSENTEE ROUTE #702**