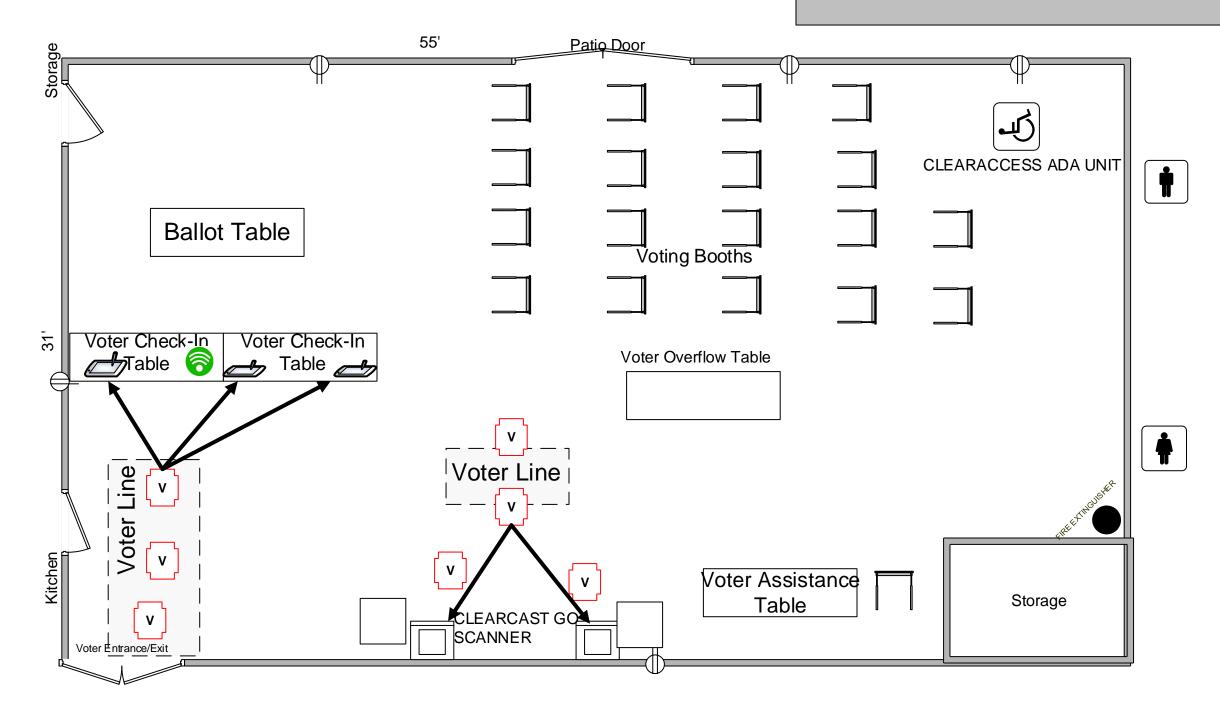

# LOCATION SETUP DIAGRAM Notes:

## CLAGUE CABIN

Voting Room: Community Room 55' x 31'

- You MUST follow this diagram as closely possible when setting up your Polling Location.
- Any major changes to the setup of the Polling Location must be approved by the Board of Elections.
- Note any approved setup changes on this diagram and place in the Return Envelope to be turned in Election Night.

#### **ROVER VERIFICATION:**

Is the location set up according to this diagram?

YES NO\*

\*If the location is not set up according to this diagram, please mark changes.

**Rover Signature:** 

## **<u>3 Precincts Assigned:</u>**

WESTLAKE 01-A WESTLAKE 01-B WESTLAKE 01-C

### **Staff and Equipment:**

- 19 Voting Booths
- 2 Clearcast Go Scanner
- 3 Electronic Pollbooks
- 1 MiFi Hotspot
- 1 ClearAccess ADA Unit

REVISED 03/06/23 JSC **ABSENTEE ROUTE #702**