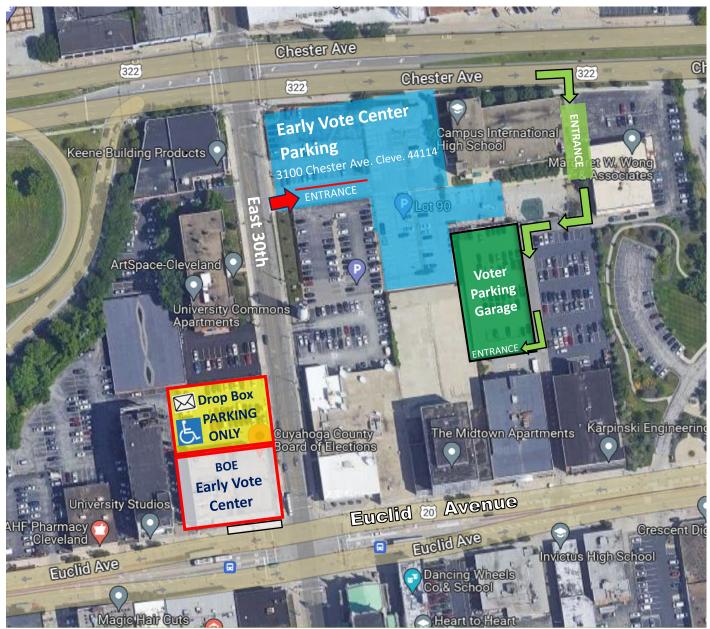

# Board of Elections Early Voting Parking Map

#### Where to Park

Surface Lot Address: 3100 Chester Ave. Cleveland, OH. 44114 (Campus International School) Parking Garage: Entrance access off Chester Avenue (See Map)