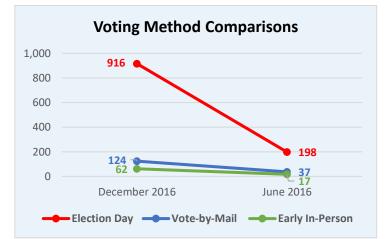

# **East Cleveland Recall Election Voting History**

| Election Year            | Dec. 2016 | June 2016 |
|--------------------------|-----------|-----------|
| <b>Registered Voters</b> | 12,369    | 3,863     |
| Total Ballots Cast       | 1,102     | 252       |
| Election Day             | 916 (83%) | 198 (78%) |
| Vote-by-Mail             | 124 (11%) | 37 (15%)  |
| Early In-Person          | 62 (6%)   | 17 (7%)   |