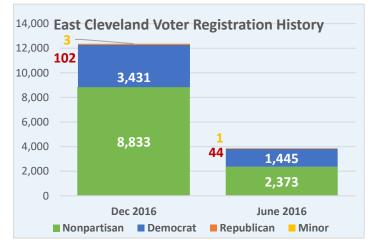

# **East Cleveland Recall Election Voting History**

| Election Year            | Dec. 2016 | June 2016 |
|--------------------------|-----------|-----------|
| <b>Registered Voters</b> | 12,369    | 3,863     |
| Total Ballots Cast       | 1,102     | 252       |
| Election Day             | 916 (83%) | 198 (78%) |
| Vote-by-Mail             | 124 (11%) | 37 (15%)  |
| Early In-Person          | 62 (6%)   | 17 (7%)   |

# East Cleveland Recall Election History: Registered Voters

| December 2016 |  |
|---------------|--|
| 12,369        |  |

**June 2016** 3,863