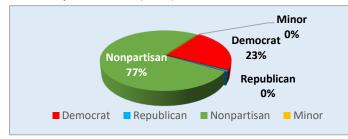

### **Registered Voters**

2,271 Democrat7,617 Nonpartisan9,940 Registered Voters

52 Republican0 Minor Party

1,084 Total Ballots Cast
11% Turnout
812 Election Day
830 Election Day plus 18 Provisional (77%)
140 Vote-by-Mail (13%)
114 Early In-Person (10%)