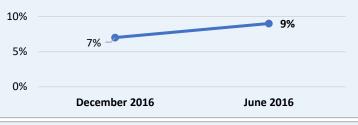

### **Registered Voters**

2,271 Democrat7,617 Nonpartisan9,940 Registered Voters

52 Republican0 Minor Party

1,084 Total Ballots Cast
11% Turnout
812 Election Day
830 Election Day plus 18 Provisional (77%)
140 Vote-by-Mail (13%)
114 Early In-Person (10%)

# **East Cleveland Recall Election Voting History**

| Election Year            | Dec. 2016 | June 2016 |
|--------------------------|-----------|-----------|
| <b>Registered Voters</b> | 12,369    | 3,863     |
| Total Ballots Cast       | 1,102     | 252       |
| Election Day             | 916 (83%) | 198 (78%) |
| Vote-by-Mail             | 124 (11%) | 37 (15%)  |
| Early In-Person          | 62 (6%)   | 17 (7%)   |