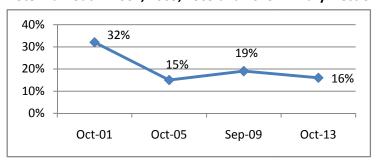

## Voter Turnout in 2001, 2005, 2009 and 2013 Primary Elections

# Voter Registration in Primary Elections in 2001, 2005, 2009 and 2013 (In 2009 the Primary was held in September.)

|         | per 2013                 |                     |
|---------|--------------------------|---------------------|
| •       | Registered Voters        |                     |
| 16%     | Total turnout            | 2,169               |
| 20%     | Vote by Mail             | 425                 |
| 80%     | Election Day             | 1,744               |
| Septemb | per 2009                 |                     |
| 17,148  | <b>Registered Voters</b> | Ballots Cast        |
| 19%     | Total turnout            | 3,299               |
| 30%     | Vote by Mail             | 1,000               |
| 70%     | Election Day             | 2,299               |
| October | 2005                     |                     |
| 18,330  | <b>Registered Voters</b> | Ballots Cast        |
| 15%     | Total turnout            | 2,671               |
| 5%      | Vote by Mail             | 122                 |
| 95%     | Election Day             | 2,549               |
| October | 2001                     |                     |
| 11,469  | Registered Voters        | <b>Ballots Cast</b> |
| 32%     | _                        | 3,658               |
| 4%      | Vote by Mail             | 127                 |
|         | Election Day             | 3,531               |