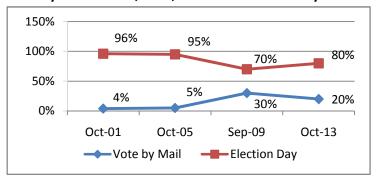

#### Vote by Mail in 2001, 2005, 2009 and 2013 Primary Elections

# Voter Registration in Primary Elections in 2001, 2005, 2009 and 2013 (In 2009 the Primary was held in September.)

|         | per 2013                 |                     |
|---------|--------------------------|---------------------|
| •       | Registered Voters        |                     |
| 16%     | Total turnout            | 2,169               |
| 20%     | Vote by Mail             | 425                 |
| 80%     | Election Day             | 1,744               |
| Septemb | per 2009                 |                     |
| 17,148  | <b>Registered Voters</b> | Ballots Cast        |
| 19%     | Total turnout            | 3,299               |
| 30%     | Vote by Mail             | 1,000               |
| 70%     | Election Day             | 2,299               |
| October | 2005                     |                     |
| 18,330  | <b>Registered Voters</b> | Ballots Cast        |
| 15%     | Total turnout            | 2,671               |
| 5%      | Vote by Mail             | 122                 |
| 95%     | Election Day             | 2,549               |
| October | 2001                     |                     |
| 11,469  | Registered Voters        | <b>Ballots Cast</b> |
| 32%     | _                        | 3,658               |
| 4%      | Vote by Mail             | 127                 |
|         | Election Day             | 3,531               |