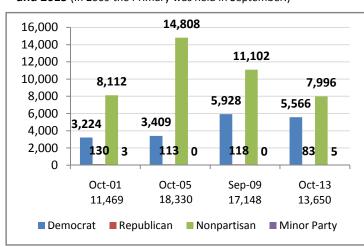

# Voter Registration in Primary Elections in 2001, 2005, 2009 and 2013 (In 2009 the Primary was held in September.)

|         | per 2013                 |                     |
|---------|--------------------------|---------------------|
| •       | Registered Voters        |                     |
| 16%     | Total turnout            | 2,169               |
| 20%     | Vote by Mail             | 425                 |
| 80%     | Election Day             | 1,744               |
| Septemb | per 2009                 |                     |
| 17,148  | <b>Registered Voters</b> | Ballots Cast        |
| 19%     | Total turnout            | 3,299               |
| 30%     | Vote by Mail             | 1,000               |
| 70%     | Election Day             | 2,299               |
| October | 2005                     |                     |
| 18,330  | <b>Registered Voters</b> | Ballots Cast        |
| 15%     | Total turnout            | 2,671               |
| 5%      | Vote by Mail             | 122                 |
| 95%     | Election Day             | 2,549               |
| October | 2001                     |                     |
| 11,469  | Registered Voters        | <b>Ballots Cast</b> |
| 32%     | _                        | 3,658               |
| 4%      | Vote by Mail             | 127                 |
|         | Election Day             | 3,531               |