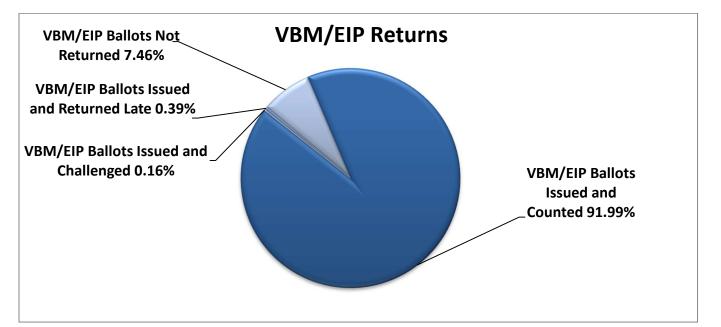

# **VOTE-BY-MAIL/EARLY IN-PERSON SUMMARY**

A total of 70,104 ballots were issued during Vote-by-Mail and Early In-Person voting. Of those ballots, 64,491 (91.99%) were returned and counted by the Ballot Department. There were 385 challenged or late VBM/EIP ballots, resulting in a .59%\* Challenge Rate for this election.

\*The Challenge Rate is .17% when voters who returned their ballot late are excluded.

| VBM/EIP Data                | Vote by Mail | Early In-Person | Military and Overseas | Total  |
|-----------------------------|--------------|-----------------|-----------------------|--------|
| Issued                      | 61,586       | 8,118           | 400                   | 70,104 |
| <b>Returned and Counted</b> | 56,204       | 8,118           | 169                   | 64,491 |
| Challenged                  | 110          | 0               | 3                     | 113    |
| Returned Late               | 272          | 0               | 0                     | 272    |
| Not Returned                | 5,000        | 0               | 228                   | 5,228  |

| VBM/EIP Data - Challenge Rate |        |
|-------------------------------|--------|
| Overall Return Rate           | 92.54% |
| Challenge Rate (Total)        | 0.59%  |
| Challenge Rate (Late Removed) | 0.17%  |