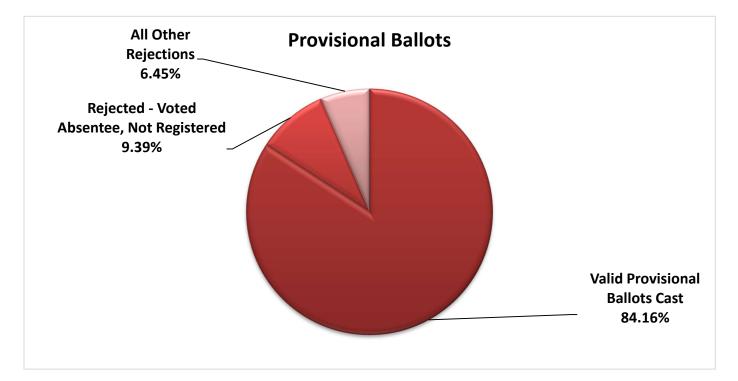

# **PROVISIONAL VOTING SUMMARY**

A total of 1,054 Provisional Ballots were cast during the March 19, 2024 Presidential Primary Election. Of those ballots, 887 (84.16%) were valid and tabulated by the Ballot Department. There were 167 invalid Provisional Ballot, resulting in a 15.84%\* rejection rate for this election.

\*The Provisional Rejection Rate is 6.45% when provisional voters who have already cast a VBM Ballot or are Not Registered are excluded.

| Provisional Data                                       |          |                       |
|--------------------------------------------------------|----------|-----------------------|
| Total Provisional Ballots Cast                         | 1,054    |                       |
| Valid Provisional Ballots                              | 887      | 84.16%                |
| Wrong Precinct, Correct Location of Valid Provisionals | 11       | 1.24%                 |
| Rejected Provisional Ballots                           | 167      | 15.84%                |
| Rejection Category                                     | Rejected | % of Total Rejections |
| Not Registered                                         | 85       | 50.90%                |
| Missing Identification                                 | 28       | 16.77%                |
| Voted Absentee                                         | 13       | 7.78%                 |
| Non-Matching Identification                            | 9        | 5.39%                 |
| Wrong Precinct, Wrong Location                         | 8        | 4.79%                 |
| Empty Envelope                                         | 8        | 4.79%                 |
| Invalid Address                                        | 5        | 2.99%                 |
| Missing Address                                        | 4        | 2.40%                 |
| Non-Matching Signature                                 | 2        | 1.20%                 |
| No Signature                                           | 2        | 1.20%                 |
| Voted Absentee- Challenge                              | 1        | 0.60%                 |
| Missing Date of Birth                                  | 1        | 0.60%                 |
| No Printed Name                                        | 1        | 0.60%                 |