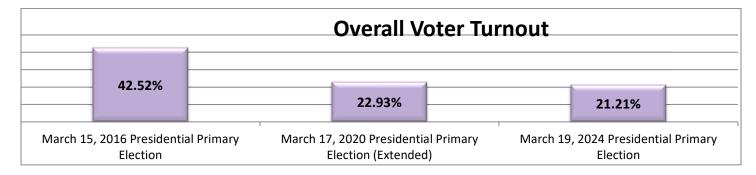

# **HISTORICAL DATA**

The following data sets and graphs include similar election comparisons related to election information and voting method distributions (ballot categories).

|                               | March 15, 2016<br>Presidential Primary<br>Election | March 17, 2020<br>Presidential Primary<br>Election (Extended) | March 19, 2024<br>Presidential Primary<br>Election |
|-------------------------------|----------------------------------------------------|---------------------------------------------------------------|----------------------------------------------------|
| Precincts                     | 980                                                | 975                                                           | 967                                                |
| Registered Voters             | 849,206                                            | 858,057                                                       | 873,571                                            |
| <b>Ballots Cast - Counted</b> | 361,098                                            | 196,791                                                       | 185,279                                            |
| Election Day                  | 262,695                                            | 0                                                             | 119,840                                            |
| Vote-by-Mail                  | 86,474                                             | 181,232                                                       | 53,930                                             |
| Early In-Person               | Included with VBM                                  | 10,849                                                        | 8,119                                              |
| Provisional                   | 8430                                               | 2,760                                                         | 887                                                |
| Post Election Day             | 1068                                               | 0                                                             | 128                                                |
| Post Vote-by-Mail             | 2440                                               | 1,950                                                         | 2,375                                              |
| Voter Turnout                 | 42.52%                                             | 22.93%                                                        | 21.26%                                             |