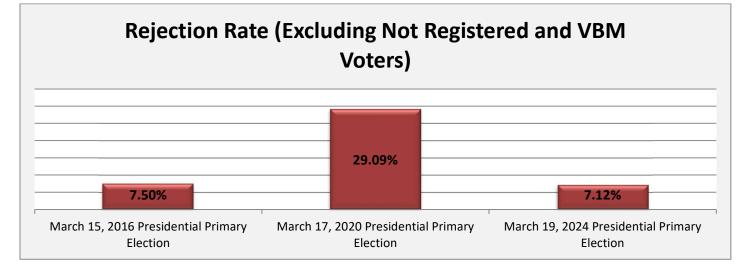

#### **Provisional Data**

|                                                                | March 15, 2016<br>Presidential Primary<br>Election | March 17, 2020<br>Presidential Primary<br>Election | March 19, 2024<br>Presidential Primary<br>Election |
|----------------------------------------------------------------|----------------------------------------------------|----------------------------------------------------|----------------------------------------------------|
| Provisional Ballots - CAST                                     | 10,401                                             | 4,097                                              | 1,054                                              |
| Provisional Ballots - VALID                                    | 8,430                                              | 2,762                                              | 887                                                |
| Provisional Ballots - REJECTED                                 | 1,971                                              | 1,335                                              | 167                                                |
| Valid Provisional Ballots Cast                                 | 81.05%                                             | 67.42%                                             | 84.16%                                             |
| <b>Rejected Provisional Ballots</b>                            | 18.95%                                             | 32.58%                                             | 15.84%                                             |
| VBM Voters                                                     | 94                                                 | 20                                                 | 14                                                 |
| Not Registered In The State of Ohio                            | 1,191                                              | 143                                                | 85                                                 |
| Wrong Precinct, Wrong Location                                 | 438                                                | 48                                                 | 8                                                  |
| Correct Location Remakes                                       | 266                                                | 48                                                 | 11                                                 |
| Rejected Not Including VBM & Not<br>Registered of Ballots Cast | 7.50%                                              | 29.09%                                             | 7.12%                                              |
| Wrong Precinct, Wrong Location of<br>Ballots Cast              | 4.21%                                              | 1.17%                                              | 0.76%                                              |