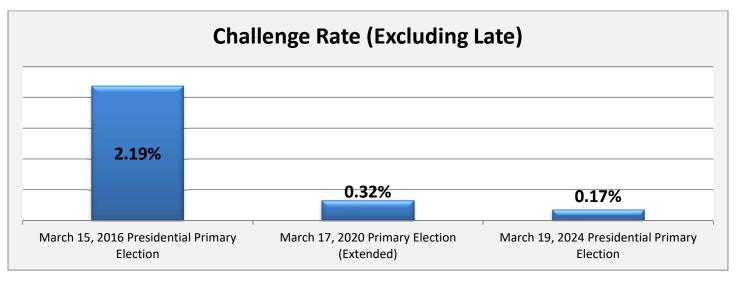

\*The Challenge Rate is .17% when voters who returned their ballot late are excluded.

| VBM/EIP Data                | Vote by Mail | Early In-Person | Military and Overseas | Total  |
|-----------------------------|--------------|-----------------|-----------------------|--------|
| Issued                      | 61,586       | 8,118           | 400                   | 70,104 |
| <b>Returned and Counted</b> | 56,204       | 8,118           | 169                   | 64,491 |
| Challenged                  | 110          | 0               | 3                     | 113    |
| Returned Late               | 272          | 0               | 0                     | 272    |
| Not Returned                | 5,000        | 0               | 228                   | 5,228  |

#### Vote-by-Mail Data

|                                                      | March 15, 2016<br>Presidential Primary<br>Election | March 17, 2020<br>Primary Election<br>(Extended) | March 19, 2024<br>Presidential Primary<br>Election |
|------------------------------------------------------|----------------------------------------------------|--------------------------------------------------|----------------------------------------------------|
| VBM Ballots Issued                                   | 98,816                                             | 215,428                                          | 70,104                                             |
| VBM Ballots Returned                                 | 90,163                                             | 196,487                                          | 64,876                                             |
| VBM Ballots Counted                                  | 88,945                                             | 194,275                                          | 64,491                                             |
| VBM Ballots Challenged                               | 1,950                                              | 631                                              | 113                                                |
| VBM Ballots Returned Late                            | 961                                                | 2,212                                            | 272                                                |
| VBM Ballots Issued and Returned                      | 91.24%                                             | 91.21%                                           | 92.54%                                             |
| VBM Ballots Returned and Counted                     | 98.65%                                             | 98.87%                                           | 99.41%                                             |
| VBM Ballots Returned and Challenged                  | 3.23%                                              | 1.45%                                            | 0.59%                                              |
| VBM Ballots Issued and Returned Late                 | 0.97%                                              | 1.03%                                            | 0.39%                                              |
| VBM Ballots Returned and Challenged (excluding late) | 2.19%                                              | 0.32%                                            | 0.17%                                              |