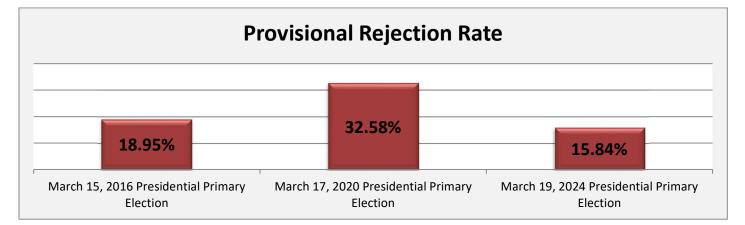

#### **Provisional Data**

|                                                                | March 15, 2016<br>Presidential Primary<br>Election | March 17, 2020<br>Presidential Primary<br>Election | March 19, 2024<br>Presidential Primary<br>Election |
|----------------------------------------------------------------|----------------------------------------------------|----------------------------------------------------|----------------------------------------------------|
| Provisional Ballots - CAST                                     | 10,401                                             | 4,097                                              | 1,054                                              |
| Provisional Ballots - VALID                                    | 8,430                                              | 2,762                                              | 887                                                |
| Provisional Ballots - REJECTED                                 | 1,971                                              | 1,335                                              | 167                                                |
| Valid Provisional Ballots Cast                                 | 81.05%                                             | 67.42%                                             | 84.16%                                             |
| <b>Rejected Provisional Ballots</b>                            | 18.95%                                             | 32.58%                                             | 15.84%                                             |
| VBM Voters                                                     | 94                                                 | 20                                                 | 14                                                 |
| Not Registered In The State of Ohio                            | 1,191                                              | 143                                                | 85                                                 |
| Wrong Precinct, Wrong Location                                 | 438                                                | 48                                                 | 8                                                  |
| Correct Location Remakes                                       | 266                                                | 48                                                 | 11                                                 |
| Rejected Not Including VBM & Not<br>Registered of Ballots Cast | 7.50%                                              | 29.09%                                             | 7.12%                                              |
| Wrong Precinct, Wrong Location of<br>Ballots Cast              | 4.21%                                              | 1.17%                                              | 0.76%                                              |