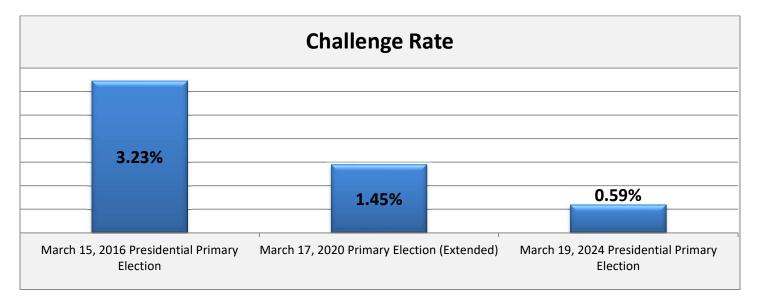

#### Vote-by-Mail Data

|                                                      | March 15, 2016<br>Presidential Primary<br>Election | March 17, 2020<br>Primary Election<br>(Extended) | March 19, 2024<br>Presidential Primary<br>Election |
|------------------------------------------------------|----------------------------------------------------|--------------------------------------------------|----------------------------------------------------|
| VBM Ballots Issued                                   | 98,816                                             | 215,428                                          | 70,104                                             |
| VBM Ballots Returned                                 | 90,163                                             | 196,487                                          | 64,876                                             |
| VBM Ballots Counted                                  | 88,945                                             | 194,275                                          | 64,491                                             |
| VBM Ballots Challenged                               | 1,950                                              | 631                                              | 113                                                |
| VBM Ballots Returned Late                            | 961                                                | 2,212                                            | 272                                                |
| VBM Ballots Issued and Returned                      | 91.24%                                             | 91.21%                                           | 92.54%                                             |
| VBM Ballots Returned and Counted                     | 98.65%                                             | 98.87%                                           | 99.41%                                             |
| VBM Ballots Returned and Challenged                  | 3.23%                                              | 1.45%                                            | 0.59%                                              |
| VBM Ballots Issued and Returned Late                 | 0.97%                                              | 1.03%                                            | 0.39%                                              |
| VBM Ballots Returned and Challenged (excluding late) | 2.19%                                              | 0.32%                                            | 0.17%                                              |