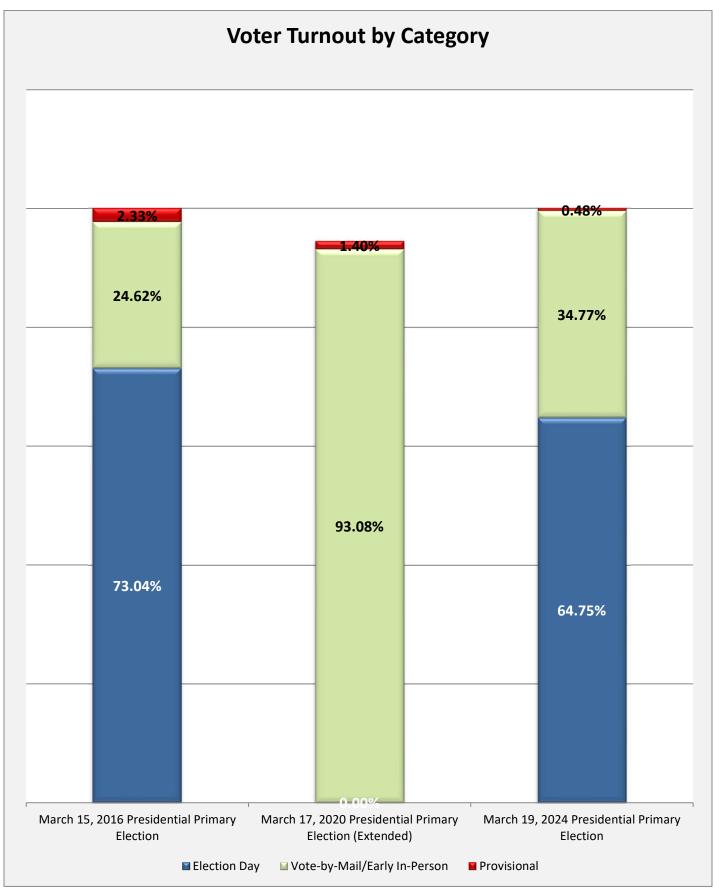

#### **Ballots Cast by Category - % of Total Ballots Cast**

|                                  | March 15, 2016<br>Presidential Primary<br>Election | March 17, 2020 Presidential Primary<br>Election (Extended) | March 19, 2024 Presidential<br>Primary Election |
|----------------------------------|----------------------------------------------------|------------------------------------------------------------|-------------------------------------------------|
| Election Day                     | 73.04%                                             | 0.00%                                                      | 64.75%                                          |
| Vote-by-Mail/Early In-<br>Person | 24.62%                                             | 93.08%                                                     | 34.77%                                          |
| Provisional                      | 2.33%                                              | 1.40%                                                      | 0.48%                                           |