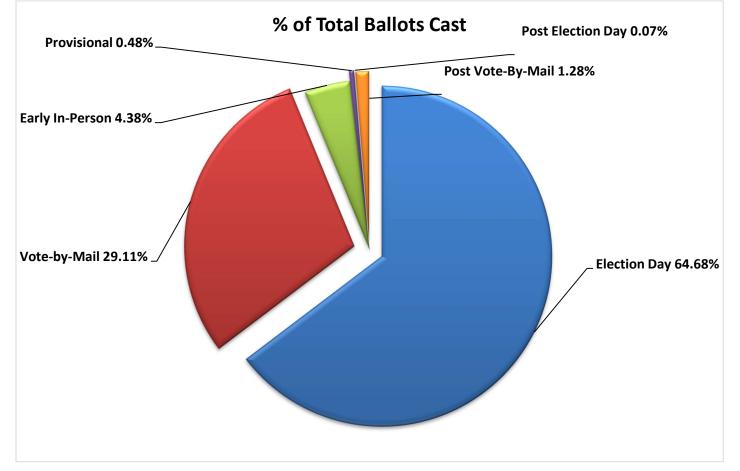

## SUMMARY OF OFFICIAL CANVASS

There was a total of 185,279 ballots tabulated for the March 19, 2024 Presidential Primary Election. Below is a breakdown of the ballots counted by category and a percentage of the total vote by category.

| Category          | Ballots Cast | % of Total Ballots Cast |
|-------------------|--------------|-------------------------|
| Election Day      | 119,840      | 64.68%                  |
| Vote-by-Mail      | 53,930       | 29.11%                  |
| Early In-Person   | 8,119        | 4.38%                   |
| Provisional       | 887          | 0.48%                   |
| Post Election Day | 128          | 0.07%                   |
| Post Vote-By-Mail | 2,375        | 1.28%                   |
| Total             | 185,279      |                         |