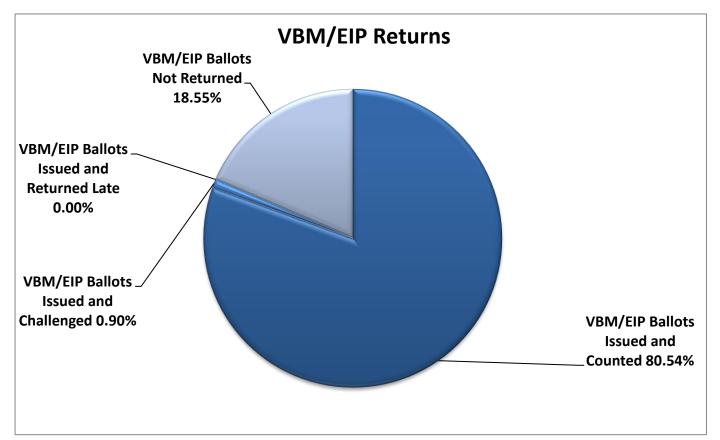

# **VOTE-BY-MAIL/EARLY IN-PERSON SUMMARY**

A total of 289 ballots were issued during Vote-by-Mail and Early In-Person voting. Of those ballots, 257 (98.47%) were returned and counted by the Ballot Department. There were 2 challenged or late VBM/EIP ballots, resulting in a 1.53%\* Challenge Rate for this election.

\*The Challenge Rate is 1.53% when voters who returned their ballot late are excluded.

| VBM/EIP Data                | Vote by Mail | Early In-Person | Military and Overseas | Total |
|-----------------------------|--------------|-----------------|-----------------------|-------|
| Issued                      | 171          | 114             | 4                     | 289   |
| <b>Returned and Counted</b> | 141          | 114             | 2                     | 257   |
| Challenged                  | 2            | 0               | 0                     | 2     |
| Returned Late               | 2            | 0               | 0                     | 2     |
| Not Returned                | 26           | 0               | 2                     | 28    |

| VBM/EIP Data - Challenge Rate |        |
|-------------------------------|--------|
| Overall Return Rate           | 90.31% |
| Challenge Rate (Total)        | 1.53%  |
| Challenge Rate (Late Removed) | 0.77%  |