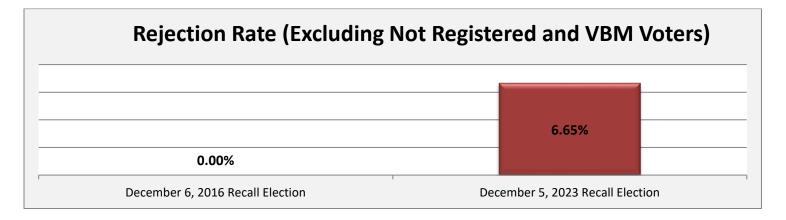

#### **Provisional Data**

|                                                                | December 6, 2016 Recall Election | December 5, 2023 Recall Election |
|----------------------------------------------------------------|----------------------------------|----------------------------------|
| Provisional Ballots - CAST                                     | 16                               | 23                               |
| Provisional Ballots - VALID                                    | 16                               | 18                               |
| Provisional Ballots - REJECTED                                 | 0                                | 5                                |
| Valid Provisional Ballots Cast                                 | 100.00%                          | 78.26%                           |
| Rejected Provisional Ballots                                   | 0.00%                            | 21.74%                           |
| VBM Voters                                                     | 0                                | 0                                |
| Not Registered In The State of Ohio                            | 0                                | 2                                |
| Wrong Precinct, Wrong Location                                 | 0                                | 0                                |
| Correct Location Remakes                                       | 1                                | 0                                |
| Rejected Not Including VBM & Not<br>Registered of Ballots Cast | 0.00%                            | 6.65%                            |
| Wrong Precinct, Wrong Location of Ballots<br>Cast              | 0.00%                            | 0.00%                            |