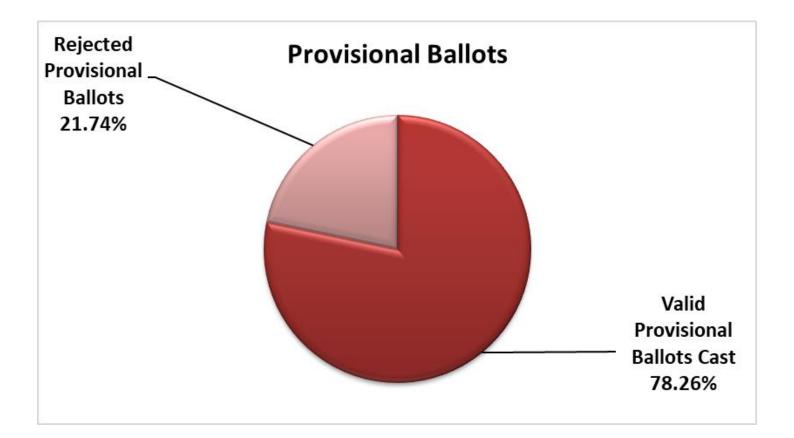

# **PROVISIONAL VOTING SUMMARY**

A total of 23 Provisional Ballots were cast during the December 5, 2023 Recall Election. Of those ballots, 18 (80%) were valid and tabulated by the Ballot Department. There were 5 invalid Provisional Ballots, resulting in a 21.74%\* rejection rate for this election.

\*The Provisional Rejection Rate is 0% when provisional voters who have already cast a VBM Ballot or are Not Registered are excluded.

| Provisional Data                                       |          |                       |
|--------------------------------------------------------|----------|-----------------------|
| Total Provisional Ballots Cast                         | 23       |                       |
| Valid Provisional Ballots                              | 18       | 78.26%                |
| Wrong Precinct, Correct Location of Valid Provisionals | 0        | 0.00%                 |
| Rejected Provisional Ballots                           | 5        | 21.74%                |
| Rejection Category                                     | Rejected | % of Total Rejections |
| Not Registered                                         | 2        | 40.00%                |
| Missing Identification                                 | 1        | 20.00%                |
| Non-Matching Identification                            | 1        | 20.00%                |
| Invalid Address                                        | 1        | 20.00%                |