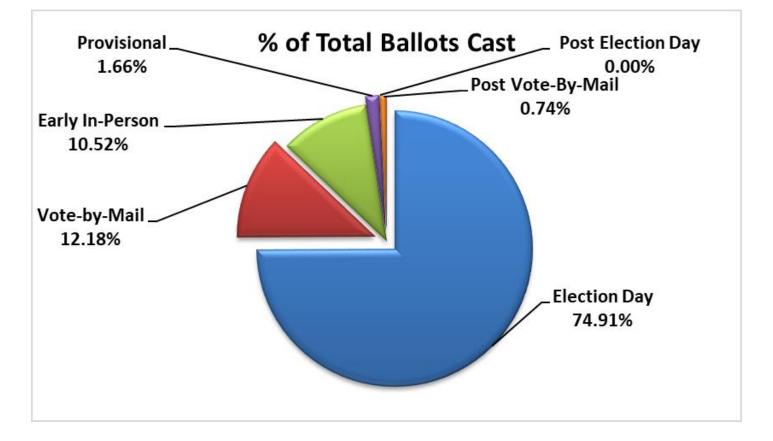

## SUMMARY OF OFFICIAL CANVASS

There was a total of 1,084 ballots tabulated for the December 5, 2023 Recall Election. Below is a breakdown of the ballots counted by category and a percentage of the total vote by category.

| Category          | Ballots Cast | % of Total Ballots Cast |
|-------------------|--------------|-------------------------|
| Election Day      | 812          | 74.91%                  |
| Vote-by-Mail      | 132          | 12.18%                  |
| Early In-Person   | 114          | 10.52%                  |
| Provisional       | 18           | 1.66%                   |
| Post Election Day | 0            | 0.00%                   |
| Post Vote-By-Mail | 8            | 0.74%                   |
| Total             | 1084         |                         |