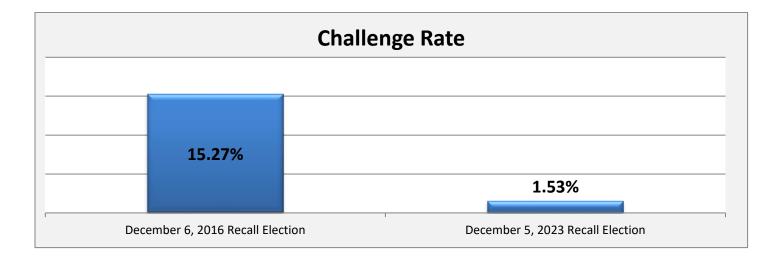

#### Vote-by-Mail Data

|                                                      | December 6, 2016<br>Recall Election | December 5, 2023<br>Recall Election |
|------------------------------------------------------|-------------------------------------|-------------------------------------|
| VBM Ballots Issued                                   | 290                                 | 289                                 |
| VBM Ballots Returned                                 | 203                                 | 261                                 |
| VBM Ballots Counted                                  | 186                                 | 257                                 |
| VBM Ballots Challenged                               | 17                                  | 2                                   |
| VBM Ballots Returned Late                            | 14                                  | 2                                   |
| VBM Ballots Issued and Returned                      | 70.00%                              | 90.31%                              |
| VBM Ballots Returned and Counted                     | 91.63%                              | 98.47%                              |
| VBM Ballots Returned and Challenged                  | 15.27%                              | 1.53%                               |
| VBM Ballots Issued and Returned Late                 | 4.83%                               | 0.69%                               |
| VBM Ballots Returned and Challenged (excluding late) | 8.99%                               | 0.77%                               |