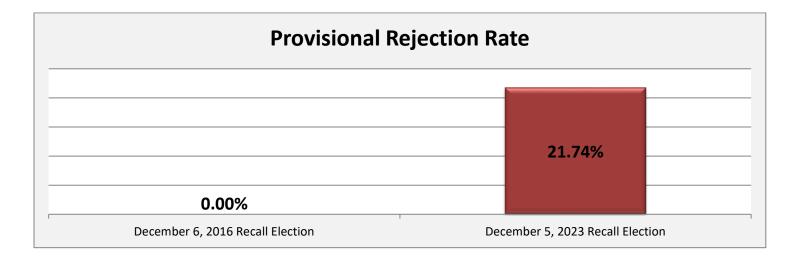

#### **Provisional Data**

|                                                                | December 6, 2016 Recall Election | December 5, 2023 Recall Election |
|----------------------------------------------------------------|----------------------------------|----------------------------------|
| Provisional Ballots - CAST                                     | 16                               | 23                               |
| Provisional Ballots - VALID                                    | 16                               | 18                               |
| Provisional Ballots - REJECTED                                 | 0                                | 5                                |
| Valid Provisional Ballots Cast                                 | 100.00%                          | 78.26%                           |
| Rejected Provisional Ballots                                   | 0.00%                            | 21.74%                           |
| VBM Voters                                                     | 0                                | 0                                |
| Not Registered In The State of Ohio                            | 0                                | 2                                |
| Wrong Precinct, Wrong Location                                 | 0                                | 0                                |
| Correct Location Remakes                                       | 1                                | 0                                |
| Rejected Not Including VBM & Not<br>Registered of Ballots Cast | 0.00%                            | 6.65%                            |
| Wrong Precinct, Wrong Location of Ballots<br>Cast              | 0.00%                            | 0.00%                            |