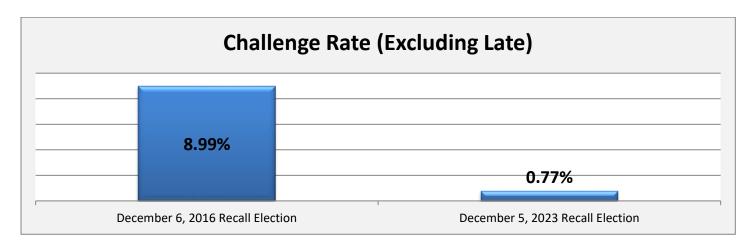

#### Vote-by-Mail Data

|                                                      | December 6, 2016<br>Recall Election | December 5, 2023<br>Recall Election |
|------------------------------------------------------|-------------------------------------|-------------------------------------|
| VBM Ballots Issued                                   | 290                                 | 289                                 |
| VBM Ballots Returned                                 | 203                                 | 261                                 |
| VBM Ballots Counted                                  | 186                                 | 257                                 |
| VBM Ballots Challenged                               | 17                                  | 2                                   |
| VBM Ballots Returned Late                            | 14                                  | 2                                   |
| VBM Ballots Issued and Returned                      | 70.00%                              | 90.31%                              |
| VBM Ballots Returned and Counted                     | 91.63%                              | 98.47%                              |
| VBM Ballots Returned and Challenged                  | 15.27%                              | 1.53%                               |
| VBM Ballots Issued and Returned Late                 | 4.83%                               | 0.69%                               |
| VBM Ballots Returned and Challenged (excluding late) | 8.99%                               | 0.77%                               |