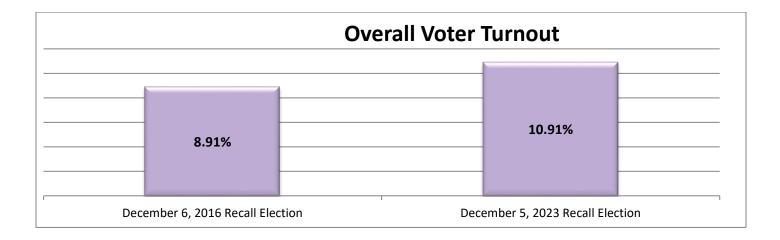

# **HISTORICAL DATA**

The following data sets and graphs include similar election comparisons related to election information and voting method distributions (ballot categories).

|                        | December 6, 2016 Recall Election | December 5, 2023 Recall Election |
|------------------------|----------------------------------|----------------------------------|
| Precincts              | 15                               | 15                               |
| Registered Voters      | 12,369                           | 9,940                            |
| Ballots Cast - Counted | 1,102                            | 1,084                            |
| Election Day           | 900                              | 812                              |
| Vote-by-Mail           | 182                              | 132                              |
| Early In-Person        | n/a                              | 114                              |
| Provisional            | 16                               | 18                               |
| Post Election Day      | 0                                | 0                                |
| Post Vote-by-Mail      | 4                                | 8                                |
| Voter Turnout          | 8.91%                            | 10.91%                           |