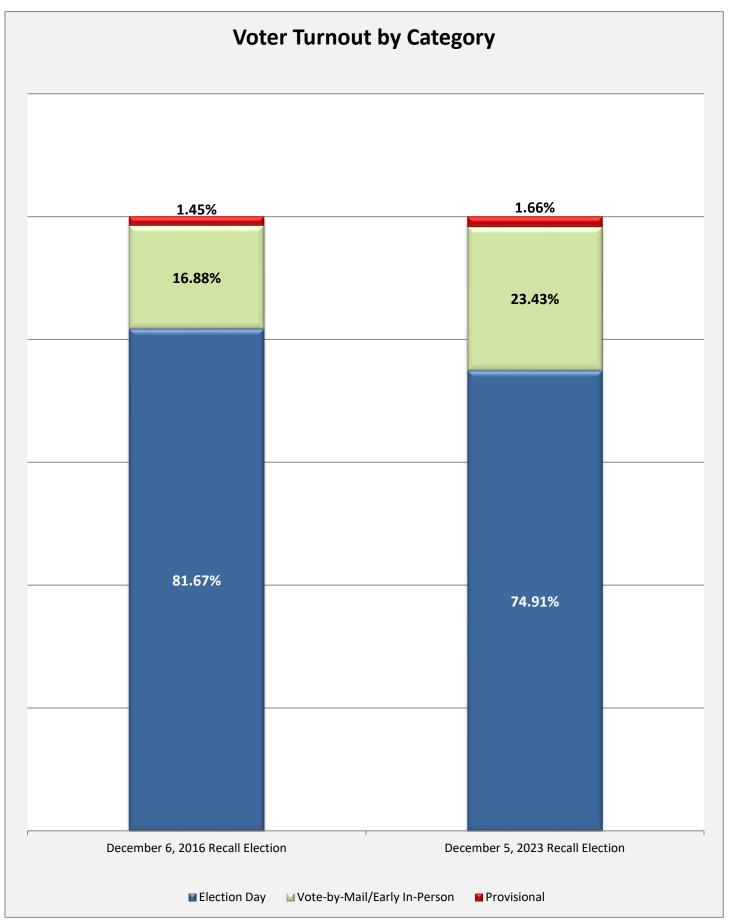

#### Ballots Cast by Category - % of Total Ballots Cast

|                              | December 6, 2016 Recall Election | December 5, 2023 Recall Election |
|------------------------------|----------------------------------|----------------------------------|
| Election Day                 | 81.67%                           | 74.91%                           |
| Vote-by-Mail/Early In-Person | 16.88%                           | 23.43%                           |
| Provisional                  | 1.45%                            | 1.66%                            |